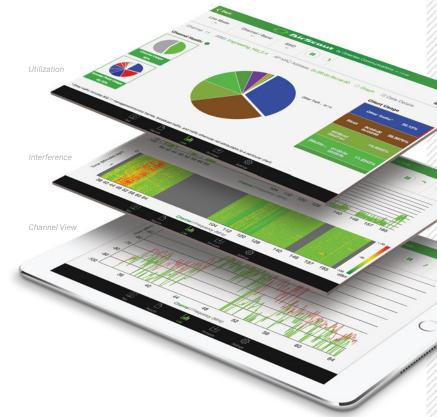

## SPECTRUM ANALYSIS

Identify Wi-Fi and non-wireless interference on your network. Use this tool in parallel with the AirTime Analysis to accurately pinpoint the cause of interference.

- Troubleshoot quickly
- · Detect non-Wi-Fi interference
- Analyze interference
- Identify impact on WLAN channels

## **AIRTIME ANALYSIS**

Utilize a complete, real-time view of how your network is being utilized and by what clients..

- · Live view of channel utilization
- · AP and client level analysis
- MAC address and device identification