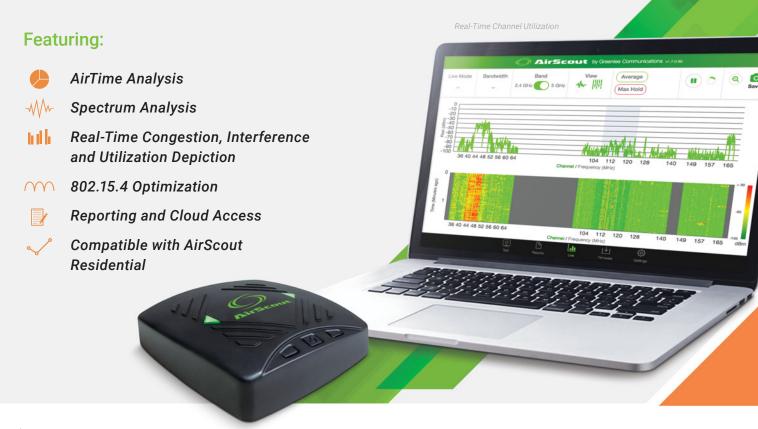

## NOW FINDING THE PROBLEM IS EASY.

The only thing more frustrating than experiencing slow or no Wi-Fi is not knowing how to identify and resolve the issue.

The **AirScout®** Live **PRO** is an easy to use, engineering grade troubleshooting tool that helps you identify WiFi and non-WiFi interference on your network. It also provides a real-time view of how your network is being utilized and by what, down to the client. The simple, easy to use interface means there is no need for expensive training - users can quickly and easily get to the root of the problem without being a Wi-Fi genius.

**AirScout® Live PRO** includes and improves upon the features of AirScout Live including the ability to view all in-range AP characteristics, identify common problems such as incorrect channel selection and the ability to optimize 802.15.4 configurations.

## SPECTRUM ANALYSIS

Identify Wi-Fi and non-wireless interference on your network. Use this tool in parallel with the AirTime Analysis to accurately pinpoint the cause of interference.

- Troubleshoot quickly
- · Detect non-Wi-Fi interference
- Analyze interference
- Identify impact on WLAN channels

## **AIRTIME ANALYSIS**

Utilize a complete, real-time view of how your network is being utilized and by what clients..

- · Live view of channel utilization
- · AP and client level analysis
- MAC address and device identification